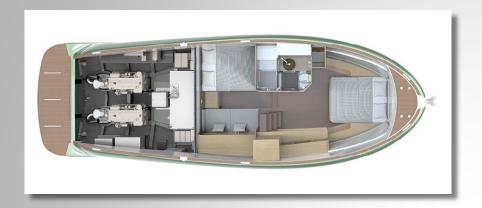

Even the accommodation is better than you'd expect from those rakish looks. It's all open-plan, other than the generously sized heads compartment, but with a good-sized double bed forward and another under the cockpit a family of four can spend a weekend on board comfortably enough.

#### NOT INCLUDED

Food, Beverages, Towels, Alcohol. Please bring any food or drink you wish, excluding red wine and red drinks (they stain).

Layout Open Deck