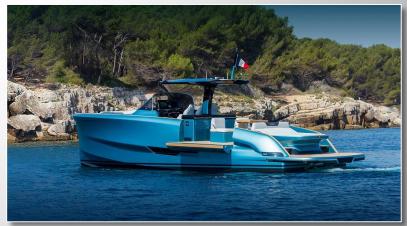

### **Description**

Solaris power 44' Open Boat Yacht is far more than just a pretty face. A boat as stylish as the Solaris Power 44 was never going to be a cheap option but it's reassuring to know that your money doesn't just buy you a smart set of clothes. It also buys you a craft with substance and a hull of real integrity.

#### **Features**

Fast, Sleek & Impressive Solaris Power Design Stylish Open Boat Tall Bulwarks Good-sized double bed