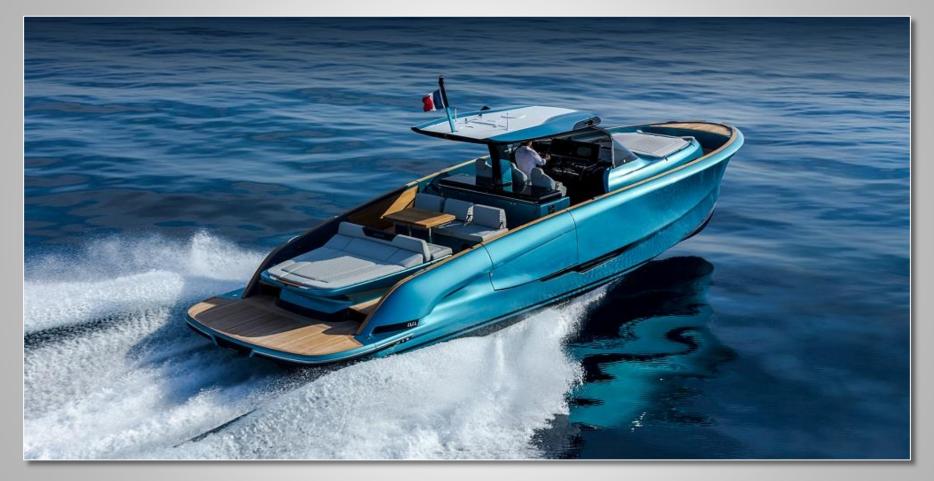

### **Description**

Solaris power 44' Open Boat Yacht is far more than just a pretty face. A boat as stylish as the Solaris Power 44 was never going to be a cheap option but it's reassuring to know that your money doesn't just buy you a smart set of clothes. It also buys you a craft with substance and a hull of real integrity.

#### **Features**

Fast, Sleek & Impressive Solaris Power Design Stylish Open Boat Tall Bulwarks Good-sized double bed