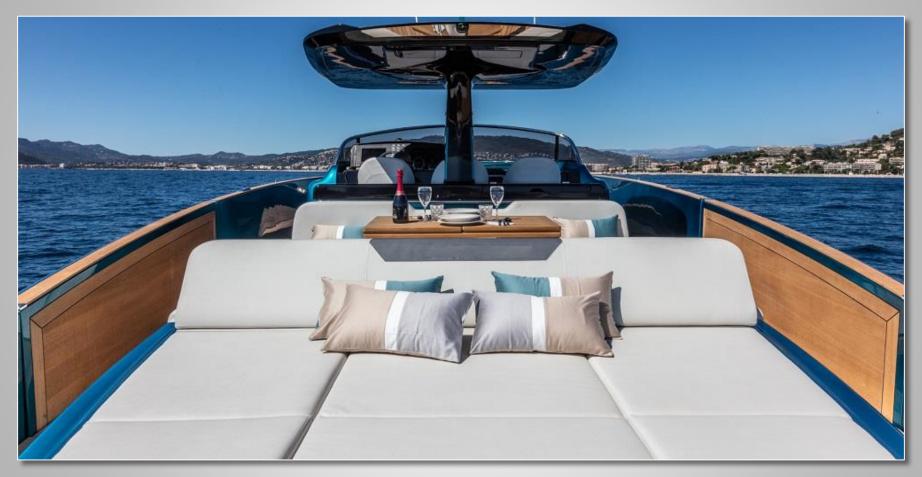

### **Description**

Solaris power 44' Open Boat Yacht is far more than just a pretty face. A boat as stylish as the Solaris Power 44 was never going to be a cheap option but it's reassuring to know that your money doesn't just buy you a smart set of clothes. It also buys you a craft with substance and a hull of real integrity.

#### **Features**

Fast, Sleek & Impressive Solaris Power Design Stylish Open Boat Tall Bulwarks Good-sized double bed