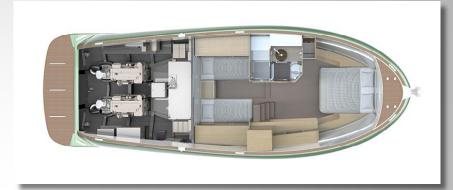

Even the accommodation is better than you'd expect from those rakish looks. It's all open-plan, other than the generously sized heads compartment, but with a good-sized double bed forward and another under the cockpit a family of four can spend a weekend on board comfortably enough.

#### NOT INCLUDED

Food, Beverages, Towels, Alcohol. Please bring any food or drink you wish, excluding red wine and red drinks (they stain).

Layout Open Deck