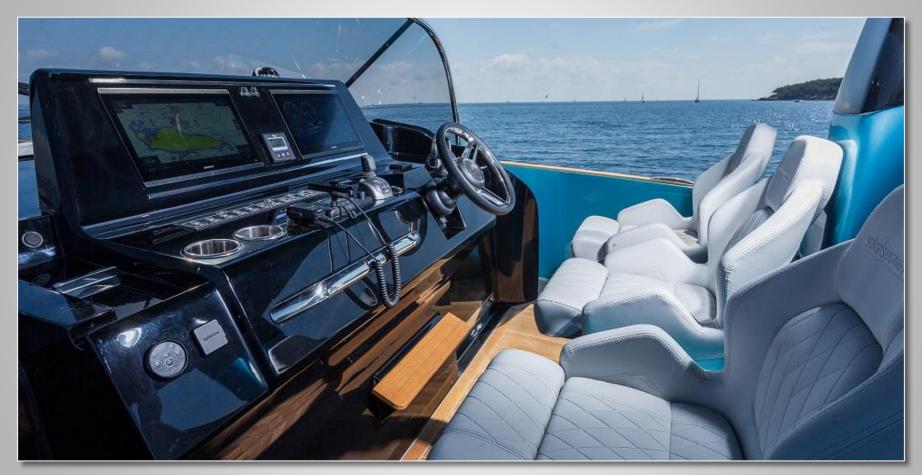

### **Description**

Solaris power 44' Open Boat Yacht is far more than just a pretty face. A boat as stylish as the Solaris Power 44 was never going to be a cheap option but it's reassuring to know that your money doesn't just buy you a smart set of clothes. It also buys you a craft with substance and a hull of real integrity.

#### **Features**

Fast, Sleek & Impressive Solaris Power Design Stylish Open Boat Tall Bulwarks Good-sized double bed