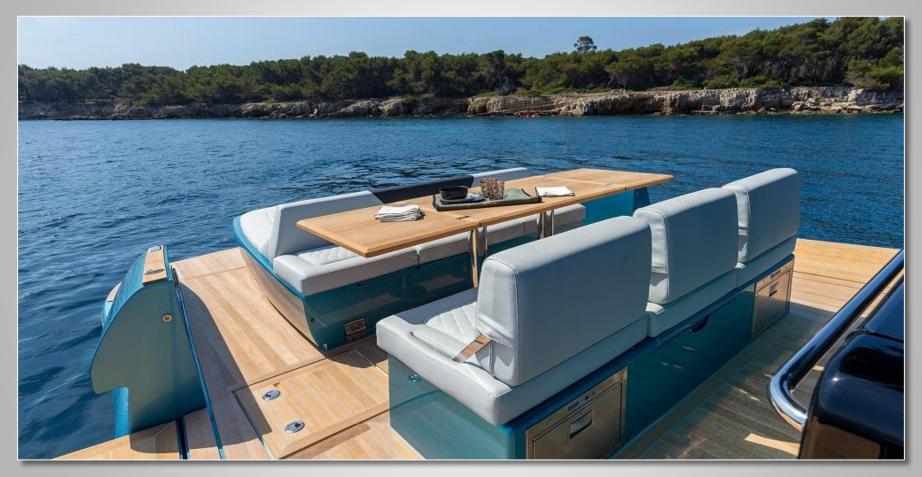

### **Description**

Solaris power 44' Open Boat Yacht is far more than just a pretty face. A boat as stylish as the Solaris Power 44 was never going to be a cheap option but it's reassuring to know that your money doesn't just buy you a smart set of clothes. It also buys you a craft with substance and a hull of real integrity.

#### **Features**

Fast, Sleek & Impressive Solaris Power Design Stylish Open Boat Tall Bulwarks Good-sized double bed