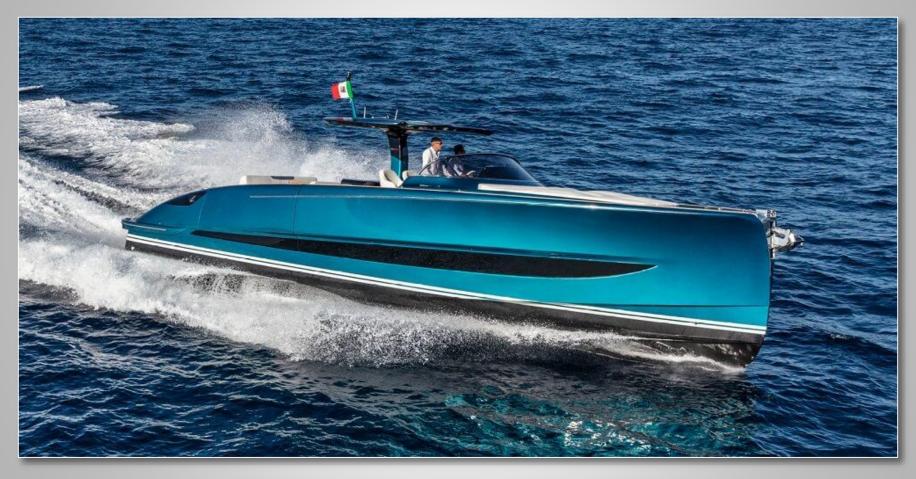

### **Description**

Solaris power 44' Open Boat Yacht is far more than just a pretty face. A boat as stylish as the Solaris Power 44 was never going to be a cheap option but it's reassuring to know that your money doesn't just buy you a smart set of clothes. It also buys you a craft with substance and a hull of real integrity.

#### **Features**

Fast, Sleek & Impressive Solaris Power Design Stylish Open Boat Tall Bulwarks Good-sized double bed