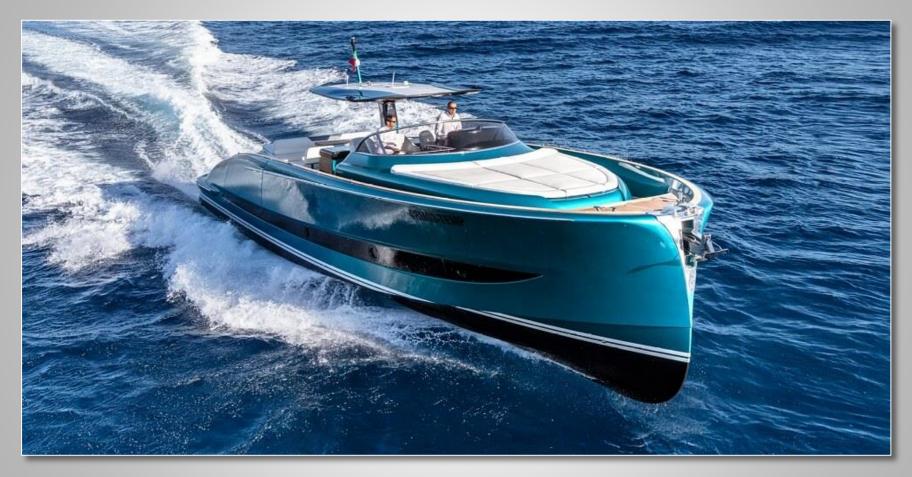

### **Description**

Solaris power 44' Open Boat Yacht is far more than just a pretty face. A boat as stylish as the Solaris Power 44 was never going to be a cheap option but it's reassuring to know that your money doesn't just buy you a smart set of clothes. It also buys you a craft with substance and a hull of real integrity.

#### **Features**

Fast, Sleek & Impressive Solaris Power Design Stylish Open Boat Tall Bulwarks Good-sized double bed