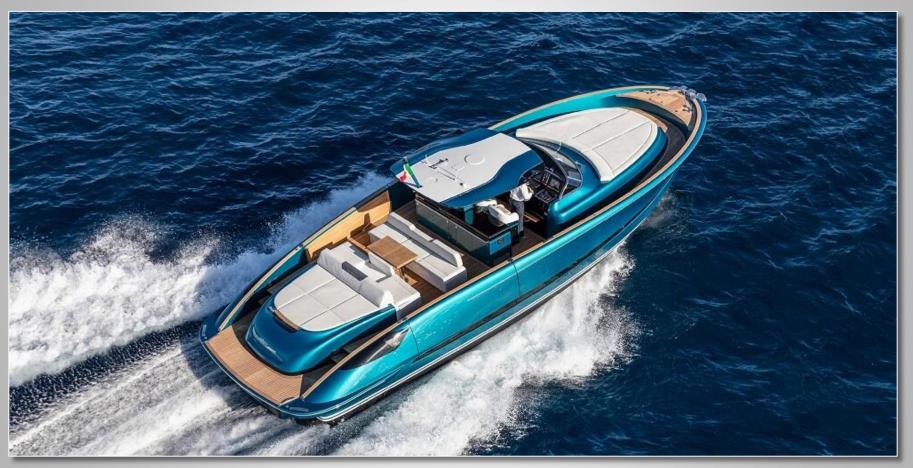

### **Description**

Solaris power 44' Open Boat Yacht is far more than just a pretty face. A boat as stylish as the Solaris Power 44 was never going to be a cheap option but it's reassuring to know that your money doesn't just buy you a smart set of clothes. It also buys you a craft with substance and a hull of real integrity.

### **Specs**

Model: 44' Solaris Length: 44 ft 18 in Beam: 14 ft 27 in Year Built: 2023

Engine(s): 2 x Volvo Penta

D6 IPS 500 Fuel: 1200 L

Max Speed: 38 MPH

Number of Cabins: 2 Sleeping Guests: 4 Cruising Guests: 12 Beds: 2, Sleeps 4

#### **Features**

Fast, Sleek & Impressive Solaris Power Design Stylish Open Boat Tall Bulwarks Good-sized double bed