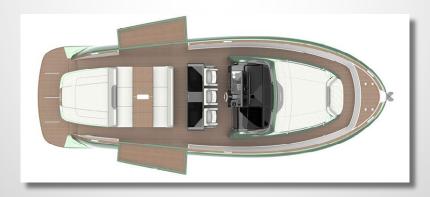

### **Description**

Solaris power 44' Open Boat Yacht is far more than just a pretty face. A boat as stylish as the Solaris Power 44 was never going to be a cheap option but it's reassuring to know that your money doesn't just buy you a smart set of clothes. It also buys you a craft with substance and a hull of real integrity.

Even the accommodation is better than you'd expect from those rakish looks. It's all open-plan, other than the generously sized heads compartment, but with a good-sized double bed forward and another under the cockpit a family of four can spend a weekend on board comfortably enough.

### **Specs**

Model: 44' Solaris Length: 44 ft 18 in Beam: 14 ft 27 in Year Built: 2023

Engine(s): 2 x Volvo Penta

D6 IPS 500 Fuel: 1200 L

Max Speed: 38 MPH

Number of Cabins: 2 Sleeping Guests: 4 Cruising Guests: 12 Beds: 2, Sleeps 4

#### **Features**

Fast, Sleek & Impressive Solaris Power Design Stylish Open Boat Tall Bulwarks Good-sized double bed