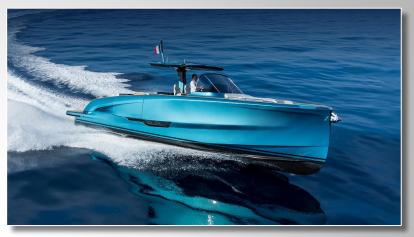

### **Description**

Solaris power 44' Open Boat Yacht is far more than just a pretty face. A boat as stylish as the Solaris Power 44 was never going to be a cheap option but it's reassuring to know that your money doesn't just buy you a smart set of clothes. It also buys you a craft with substance and a hull of real integrity.

### **Specs**

Model: 44' Solaris Length: 44 ft 18 in Beam: 14 ft 27 in Year Built: 2023

Engine(s): 2 x Volvo Penta

D6 IPS 500 Fuel: 1200 L

Max Speed: 38 MPH

Number of Cabins: 2 Sleeping Guests: 4 Cruising Guests: 12 Beds: 2, Sleeps 4

#### **Features**

Fast, Sleek & Impressive Solaris Power Design Stylish Open Boat Tall Bulwarks Good-sized double bed