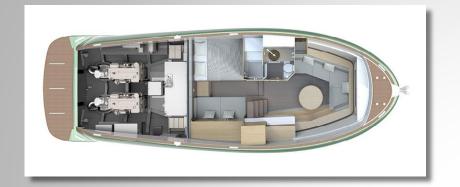

Even the accommodation is better than you'd expect from those rakish looks. It's all open-plan, other than the generously sized heads compartment, but with a good-sized double bed forward and another under the cockpit a family of four can spend a weekend on board comfortably enough.

#### NOT INCLUDED

Food, Beverages, Towels, Alcohol. Please bring any food or drink you wish, excluding red wine and red drinks (they stain).

Layout Open Deck