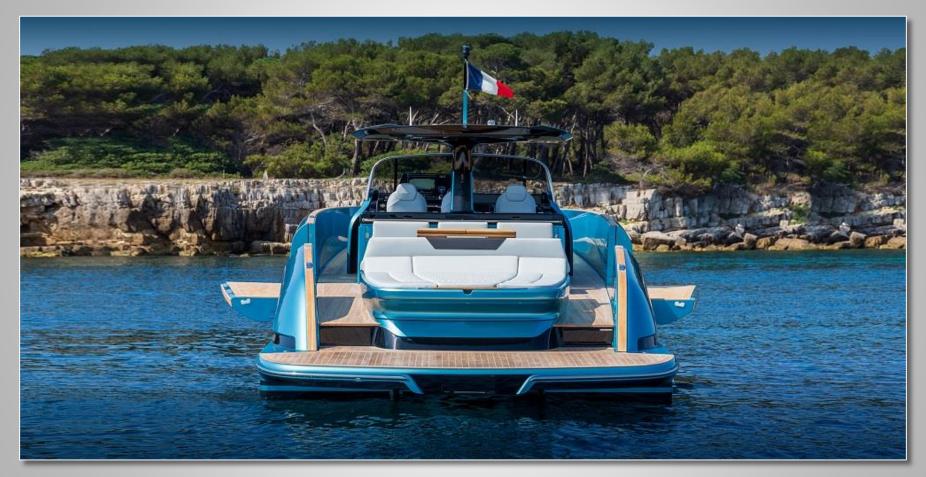

### **Description**

Solaris power 44' Open Boat Yacht is far more than just a pretty face. A boat as stylish as the Solaris Power 44 was never going to be a cheap option but it's reassuring to know that your money doesn't just buy you a smart set of clothes. It also buys you a craft with substance and a hull of real integrity.

Even the accommodation is better than you'd expect from those rakish looks. It's all open-plan, other than the generously sized heads compartment, but with a good-sized double bed forward and another under the cockpit a family of four can spend a weekend on board comfortably enough.

#### **Features**

Fast, Sleek & Impressive Solaris Power Design Stylish Open Boat Tall Bulwarks Good-sized double bed