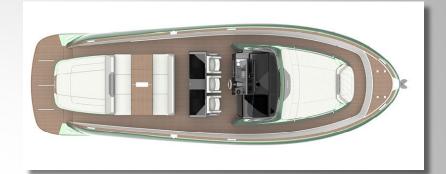

### **Description**

Solaris power 44' Open Boat Yacht is far more than just a pretty face. A boat as stylish as the Solaris Power 44 was never going to be a cheap option but it's reassuring to know that your money doesn't just buy you a smart set of clothes. It also buys you a craft with substance and a hull of real integrity.

Even the accommodation is better than you'd expect from those rakish looks. It's all open-plan, other than the generously sized heads compartment, but with a good-sized double bed forward and another under the cockpit a family of four can spend a weekend on board comfortably enough.

### **Specs**

Model: 44' Solaris Length: 44 ft 18 in Beam: 14 ft 27 in Year Built: 2023

Engine(s): 2 x Volvo Penta

D6 IPS 500 Fuel: 1200 L

Max Speed: 38 MPH

Number of Cabins: 2 Sleeping Guests: 4 Cruising Guests: 12 Beds: 2, Sleeps 4

#### **Features**

Fast, Sleek & Impressive Solaris Power Design Stylish Open Boat Tall Bulwarks Good-sized double bed