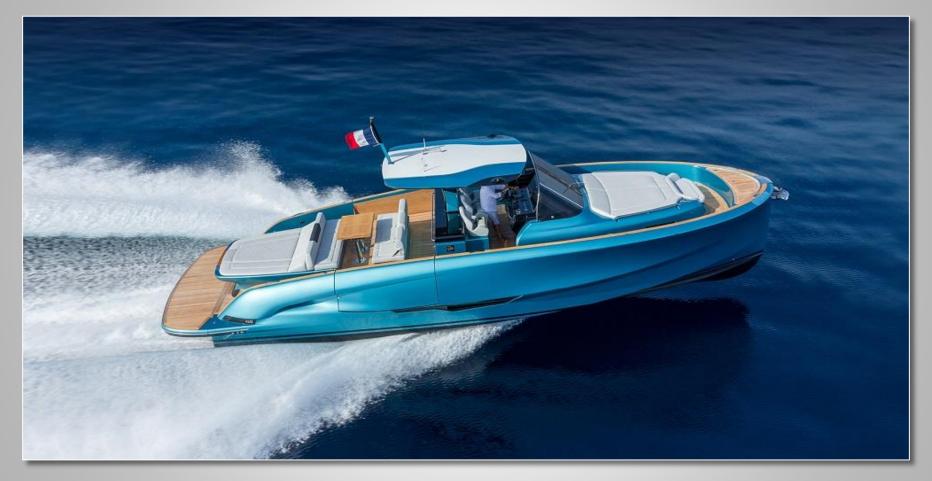

### **Description**

Solaris power 44' Open Boat Yacht is far more than just a pretty face. A boat as stylish as the Solaris Power 44 was never going to be a cheap option but it's reassuring to know that your money doesn't just buy you a smart set of clothes. It also buys you a craft with substance and a hull of real integrity.

#### **Features**

Fast, Sleek & Impressive Solaris Power Design Stylish Open Boat Tall Bulwarks Good-sized double bed